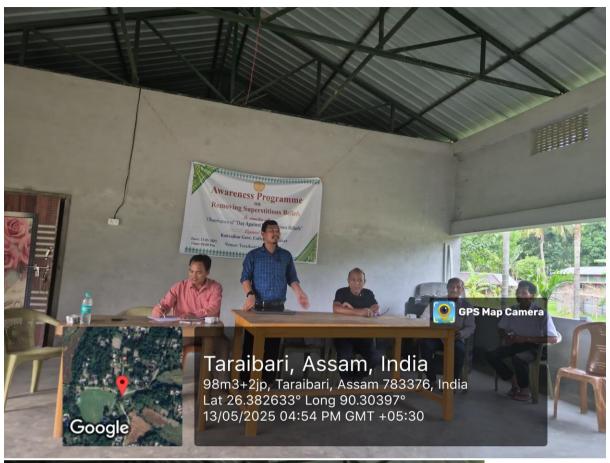

## A report "AWARENESS PROGRAM on

Removing Superstitious Beliefs"

organized by Kokrajhar Govt. College Kokrajhar

Venue: Taraibari Geolang Club

Date: 13th May, 2025 Time 3:00 pm to 6:00 pm

An awareness program on "Removing Superstitious Beliefs" was organized on 13th May, 2025 at Tarai bari Geolang Club in connection with observance of "Day Against Superstitious Beliefs". In this program village headman, guardians, and youths were present. Programs held:

- Welcome speech and awareness lecture on scientific reasons of diseases and superstitious beliefs by Dr. Nijira Brahma, Assistant Professor, Dept. Of Zoology, Kokrajhar Govt. College
- Awareness speech on society belief on sudden decisions of emergency in diseases and superstition by Mrs. Bichitra Narzary, Assistant Professor, Dept. Of Zoology, Kokrajhar Govt. College
- 3. Awareness speech on day to day folklore and superstition by Dr. Sanswrang Basumatary, Assistant Professor, Dept. Of Botany, Kokrajhar Govt. College
- 4. Conversations with villagers. They had expressed their concerns and informed of the kind of superstition prevalent in the village.
- 5. Speech by headman of Taraibari Mr. Baburam Basumatary.
- 6. Awareness speech by Dr. Dimacha D. Mwchahary, Principal, Kokrajhar Govt. College. He had discussed openly about the beliefs and how people react on superstition. He discussed on harmful superstitious beliefs of our society.