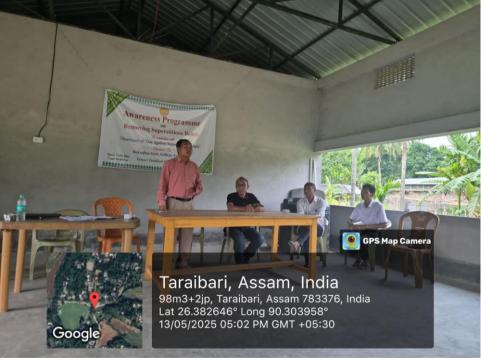

## A report "AWARENESS PROGRAM on

Removing Superstitious Beliefs"

organized by Kokrajhar Govt. College Kokrajhar

Venue: Taraibari Geolang Club

Date: 13th May, 2025 Time 3:00 pm to 6:00 pm

An awareness program on "Removing Superstitious Beliefs" was organized on 13th May, 2025 at Tarai bari Geolang Club in connection with observance of "Day Against Superstitious Beliefs". In this program village headman, guardians, and youths were present. Programs held:

- Welcome speech and awareness lecture on scientific reasons of diseases and superstitious beliefs by Dr. Nijira Brahma, Assistant Professor, Dept. Of Zoology, Kokrajhar Govt. College
- Awareness speech on society belief on sudden decisions of emergency in diseases and superstition by Mrs. Bichitra Narzary, Assistant Professor, Dept. Of Zoology, Kokrajhar Govt. College
- 3. Awareness speech on day to day folklore and superstition by Dr. Sanswrang Basumatary, Assistant Professor, Dept. Of Botany, Kokrajhar Govt. College
- 4. Conversations with villagers. They had expressed their concerns and informed of the kind of superstition prevalent in the village.
- 5. Speech by headman of Taraibari Mr. Baburam Basumatary.
- 6. Awareness speech by Dr. Dimacha D. Mwchahary, Principal, Kokrajhar Govt. College. He had discussed openly about the beliefs and how people react on superstition. He discussed on harmful superstitious beliefs of our society.