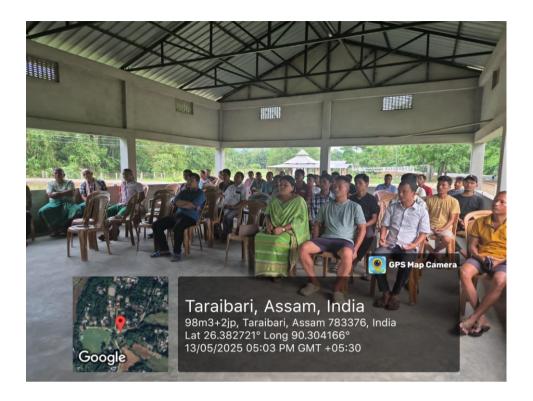

## A report "AWARENESS PROGRAM on

Removing Superstitious Beliefs"

organized by Kokrajhar Govt. College Kokrajhar

Venue: Taraibari Geolang Club

Date: 13th May, 2025 Time 3:00 pm to 6:00 pm

An awareness program on "Removing Superstitious Beliefs" was organized on 13th May, 2025 at Tarai bari Geolang Club in connection with observance of "Day Against Superstitious Beliefs". In this program village headman, guardians, and youths were present. Programs held:

Total participants= 37

No. of villages covered = 02

(Taraibari & Bandwguri)

No. of village headman = 02

| 1 |         | Dote                                                                                                                                                       |
|---|---------|------------------------------------------------------------------------------------------------------------------------------------------------------------|
| - | 1       | Awareress Programme                                                                                                                                        |
|   | 1       |                                                                                                                                                            |
|   |         | Removing Superskitions Beliefs                                                                                                                             |
|   | 1       | 3 confi                                                                                                                                                    |
|   | 5       | In awaterness phogramme on "Parase"                                                                                                                        |
|   |         | In awareness programme on "Removing Superstitions Beliefs"  Les organised on 13th May 2025 at Taracharie Gedang  Club in Connection with Observance of 4 D |
|   |         | Club in Connection with Observance of "Day Against -                                                                                                       |
|   |         | Superspirous Beliefe". The more                                                                                                                            |
|   |         | koksajkas Govt. College, Koksajhas lo Creale awareness - among local villagers to remove superstitious belief.                                             |
|   | 10      | among local villagers to remove Superstitions belief                                                                                                       |
|   |         | 1 Same Same                                                                                                                                                |
|   |         | The Constant of the the Constant                                                                                                                           |
|   | 36 X/o. | Stame of participant Age group Gender Symilar                                                                                                              |
|   |         | (Male Founds)                                                                                                                                              |
|   | 1015    | Disracha Dwilbrong Mwchahony 521 M AP 31012025                                                                                                             |
|   | 20      | Danswong Basmety 30 M Distos 1005                                                                                                                          |
|   | 3.      | Dr. Nisira Grama 38 + Rhan 1/5/25-                                                                                                                         |
|   | 5.      | Mrs. Bichilia Masgary 34 Female July 15/85<br>Sri Gulunga Broahma 24 M B 13-5-25                                                                           |
| - | 60,20   | Sri Gulunga Brodnma 24 M B 13-5-25                                                                                                                         |
|   | 70      | 7 00                                                                                                                                                       |
|   | 8.      | " Rahul Goyary 17 M                                                                                                                                        |
| - | 9.      | Ama Brehma                                                                                                                                                 |
|   | 10 •    |                                                                                                                                                            |
| - | 11 - 25 | " Way ch. Brod ma 75 M. Fishing K+ Brahma 55 M.                                                                                                            |
| - | 12.     | 1) fiksom Bosumalang 59                                                                                                                                    |
|   | 13.     | 1 A Re 12/05/05                                                                                                                                            |
|   | 14.     | 1 Notes ( W) Both                                                                                                                                          |
|   | 15.     | 70 M 10 45/28                                                                                                                                              |
|   | 170     | Jogen Brozebre day 30 M                                                                                                                                    |
| - | 18.     | Pradip stalmad 10                                                                                                                                          |
| - | 19.     | Kanker Brahma 30 F                                                                                                                                         |
| 4 |         |                                                                                                                                                            |
|   |         |                                                                                                                                                            |