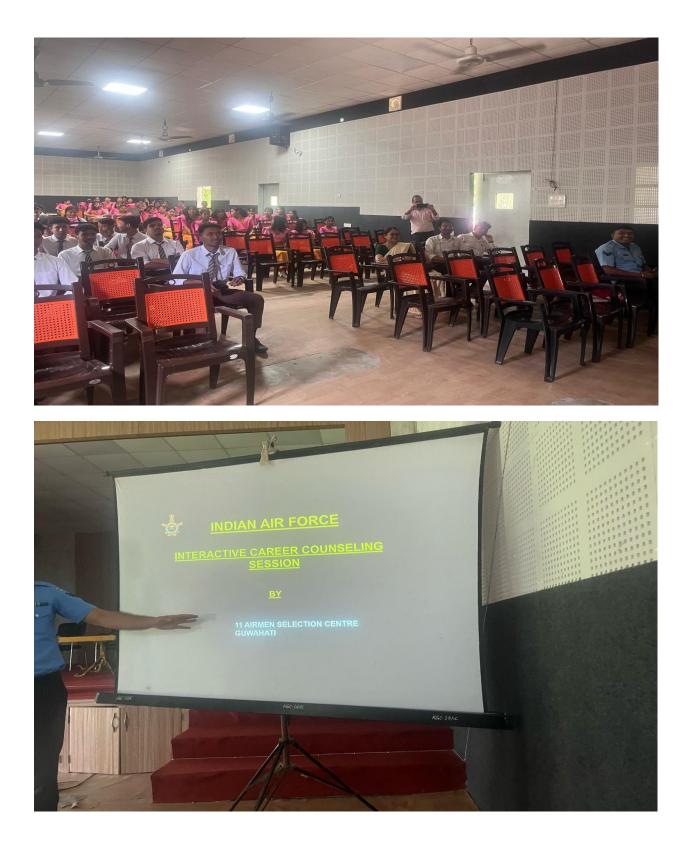

Total no of students attended: 77

Total no of faculties attended: 8

Facebook link: <u>https://www.facebook.com/share/p/18BZheBErN/?mibextid=WC7FNe</u>

# Few pictures of the program

Indian Aisforce (Awearness Programme on compleyment oppostunity in Airforce) A State All of Venue Date MMB Audidoriam 30/04/25 mit March Martin Agenda NA. THE NA W LO SE AT PARTY PARTY AND and the second 1. welcome man Arris B. 2. Keed the Mangazon All and East eres proved as a start water 29 THE FORTH LINE THEME Sougeralt Company Signaduke of the Poesenteus officals Designation Q. Name Signatute Songeont (INDIAN AIR Force) Songent (Indra Mir Force) 1. Sgt Naga Jeerku. 12 2. Set Signatura of The Jeachers 1. 2. 3. 4. erashree Islam Destt. Prof 5. 6. 7. 8 9. Y HE CONTRACT on sale bart 10 man at 12 states UNE MARSHOR 11