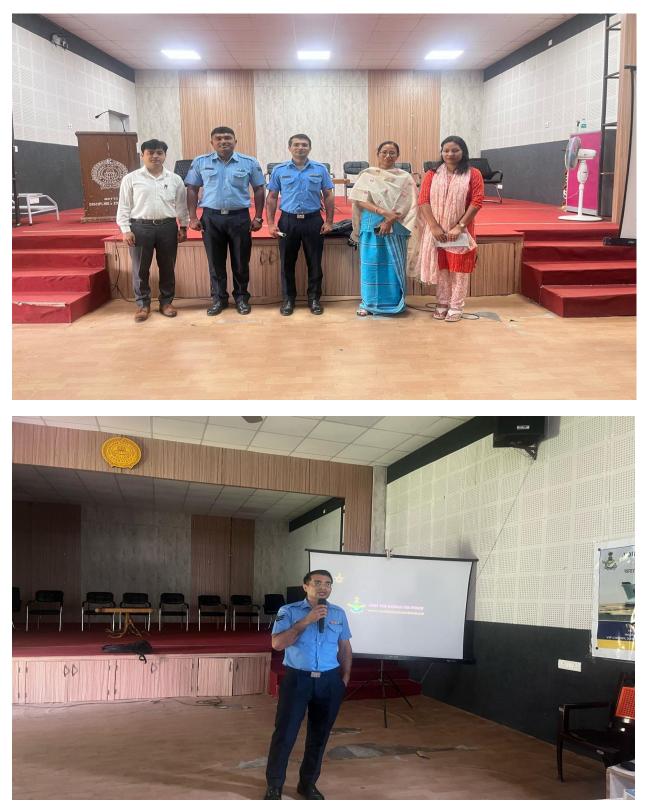

Awareness Programme on Employment Opportunity in the Indian Air Force organized by the Career Counseling and Placement Cell of Kokrajhar Govt. College on 30th May 2025, from 11:00 AM onwards in the MMB Auditorium Hall. The programme commenced with the introduction and felicitation of the esteemed guests by Dr. Laimwn Brahma, Assistant Professor, Department of Education and chairperson of the Career Counseling and Placement Cell, Kokrajhar Govt. College. The invited guests were Sgt. Vivek Sharma, Resource Person and Sergeant in the Indian Air Force and Sgt. Naga Jeevan K, also a Sergeant in the Indian Air Force.

The keynote session was delivered by Sgt. Vivek Sharma on the topic "Air Force Employability" under the Agniveervayu Recruitment Programme, which is a part of the Agnipath Scheme. He provided detailed insights into the recruitment process for the Indian Air Force, including preparation strategies, examination patterns, important notifications, official website resources and opportunities available for students from all streams (Arts and Science) at Higher Secondary, Graduate, and Postgraduate levels. Sgt. Sharma's session was highly informative and beneficial for the students aspiring to build a career in the Indian Air Force. He emphasized the importance of discipline, dedication, and timely preparation to succeed in the recruitment process.